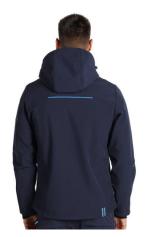

## Specification

Softshell hooded jacket. Softshell jacket with a hood, brushed fleece lining, and reflective details. The hood and hem feature adjustable elastic drawcords. Sleeves have Velcro straps for width adjustment at the cuffs and thumbholes. Two front zippered pockets, a chest pocket, and a sleeve pocket. The YKK waterproof zipper provides extra protection against moisture..