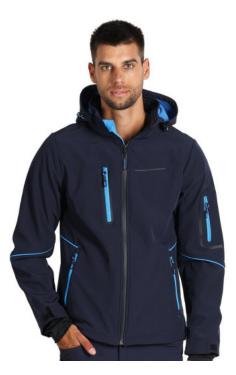

## Specification

Softshell hooded jacket. Softshell jacket with a hood, brushed fleece lining, and reflective details. The hood and hem feature adjustable elastic drawcords. Sleeves have Velcro straps for width adjustment at the cuffs and thumbholes. Two front zippered pockets, a chest pocket, and a sleeve pocket. The YKK waterproof zipper provides extra protection against moisture..